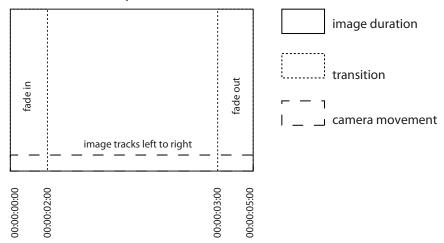

## 1 image sequence

| shot type      | shot length              | transition                      | transition length | camera movement                  |
|----------------|--------------------------|---------------------------------|-------------------|----------------------------------|
| standard       | 5 sec.                   | fade<br>cut<br>wipe<br>dissolve | 2 sec.            | track<br>crane<br>static<br>zoom |
| standard       | 3 sec.                   | II .                            | 1 sec.            | "                                |
| image sequence | 1 sec.<br>(10-30 images) | cut                             | 0 sec.            | static                           |

### standard shot camera movment

tracking (left/right) is horizontal only craning (up/down) is vertical only wipe (left/right or horizontal/vertical) is on the X/Y axis