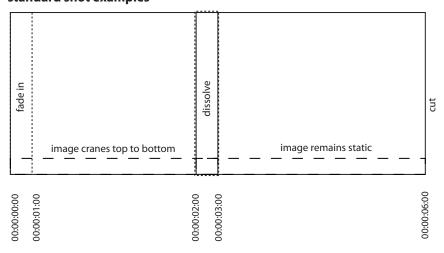

## 1 image sequence

| shot type      | shot length              | transition                      | transition length | camera movement                  |
|----------------|--------------------------|---------------------------------|-------------------|----------------------------------|
| standard       | 5 sec.                   | fade<br>cut<br>wipe<br>dissolve | 2 sec.            | track<br>crane<br>static<br>zoom |
| standard       | 3 sec.                   | II .                            | 1 sec.            | "                                |
| image sequence | 1 sec.<br>(10-30 images) | cut                             | 0 sec.            | static                           |

### standard shot examples